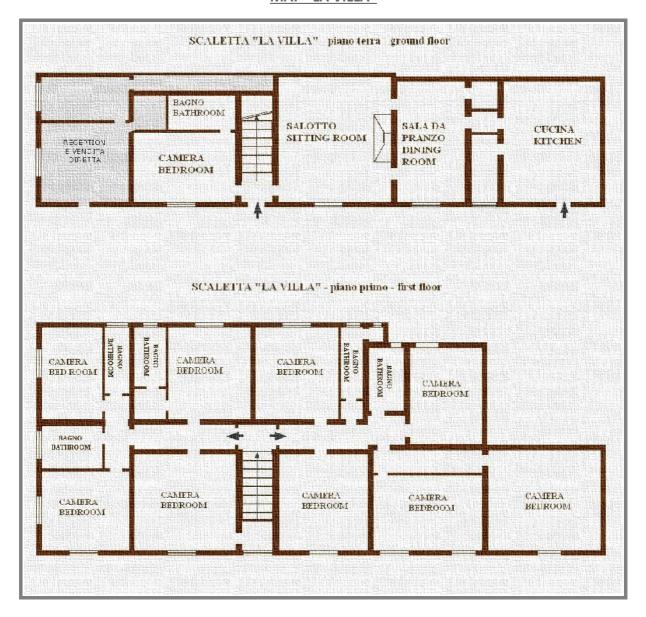

### LARGE DETACHED FARMHOUSE (about 400 sq. m.)

GROUND FLOOR: wide reception with fireplace, dining room, kitchen, larder, one bedroom (equipped for the handicapped) with its own en-suite bathroom FIRST FLOOR: 10 bedrooms (two with ensuite bathrooms), 5 bathrooms (4 with a shower and 1 with a bathtub and a washing machine)

DISTANCES FROM ART CITIES: Florence 40 km., Pisa 45 Km., Lucca 50 Km., Siena 80 Km., Volterra 70 Km., San Gimignano 40 Km.

INTERIOR DETAILS:

**BEDS**: 20

BEDROOMS: 10 (3 with an en-suite bathroom, one of which equipped for the handicapped)

BATHROOMS: 6 (5 with a shower and one with a bathtub)

KITCHEN: large room with breakfast table (8 hobs, 2 electric ovens, 2 fridges with feezers, dishwasher)

**DINING-ROOM**: spacious room with a dining table and chairs for 22 people.

LIVING-ROOM: wide room with a working fireplace

WASHING MACHINE SATELLITE TV **HEATING**: methane gas

EXTRAS ON REQUEST:

EXTRA ADULT BED OR COT: for an up-to-4-years old child

**DIRECT SALE OF OUR FARM PRODUCTS**: Chianti wine and extra-virgin olive oil