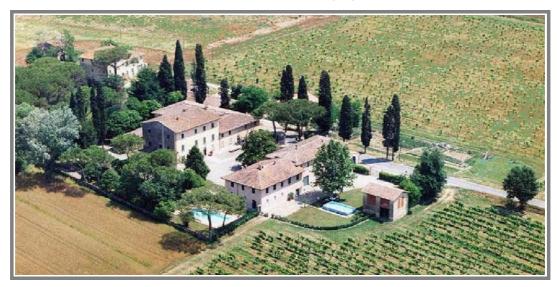

# AGRITURISMO FATTORIA DI SCALETTA

Via Asmara 37 – San Miniato (Pisa)

"LA VILLA"

**VILLA WITH SWIMMING-POOL - SLEEPS 20** 

"La Villa" is a large detached house, over two floors, set within Fattoria di Scaletta surrounded by vineyards and fields of sunflower and wheat. The house has been furnished in a Tuscan country style and still has its original features with wooden beams on the ceilings and terracotta floors. There is also a large living-room with a big fireplace. It has direct access to a wide exclusive garden with gazebo, tables and chairs to relax in the open air and a private swimming-pool. It s the perfect place for large families or groups and it is ideally located to start exploring Tuscany and its nearby art cities Florence, Pisa and Lucca. Transport is also easy without cars, thanks to the small train station of San Miniato, only 1 km away.

#### **OUTDOOR AMENITIES:**

PRIVATE SWIMMING-POOL: above gorund (12 x 6 m., depth 1.40 m)

PRIVATE TABLE TENNIS

PRIVATE GARDEN: about 600 sq. m., gazebo equipped with outdoor furniture, table tennis, barbecue and an exclusive swimming-pool