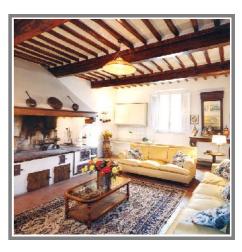

# AGRITURISMO FATTORIA DI SCALETTA

Via Asmara 37 – San Miniato (Pisa)

"LA VILLA"

**VILLA WITH SWIMMING-POOL - SLEEPS 20** 

"La Villa" is a large detached house, over two floors, set within Fattoria di Scaletta surrounded by vineyards and fields of sunflower and wheat. The house has been furnished in a Tuscan country style and still has its original features with wooden beams on the ceilings and terracotta floors. There is also a large living-room with a big fireplace. It has direct access to a wide exclusive garden with gazebo, tables and chairs to relax in the open air and a private swimming-pool. It s the perfect place for large families or groups and it is ideally located to start exploring Tuscany and its nearby art cities Florence, Pisa and Lucca. Transport is also easy without cars, thanks to the small train station of San Miniato, only 1 km away.

LIVING-ROOM: wide room with a working fireplace

WASHING MACHINE SATELLITE TV **HEATING**: methane gas

EXTRAS ON REQUEST:

EXTRA ADULT BED OR COT: for an up-to-4-years old child

**DIRECT SALE OF OUR FARM PRODUCTS**: Chianti wine and extra-virgin olive oil