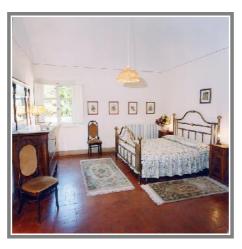

### LARGE DETACHED FARMHOUSE (about 400 sq. m.)

GROUND FLOOR: wide reception with fireplace, dining room, kitchen, larder, one bedroom (equipped for the handicapped) with its own en-suite bathroom FIRST FLOOR: 10 bedrooms (two with ensuite bathrooms), 5 bathrooms (4 with a shower and 1 with a bathtub and a washing machine)

DISTANCES FROM ART CITIES: Florence 40 km., Pisa 45 Km., Lucca 50 Km., Siena 80 Km., Volterra 70 Km., San Gimignano 40 Km.

INTERIOR DETAILS:

**BEDS**: 20

BEDROOMS: 10 (3 with an en-suite bathroom, one of which equipped for the handicapped)